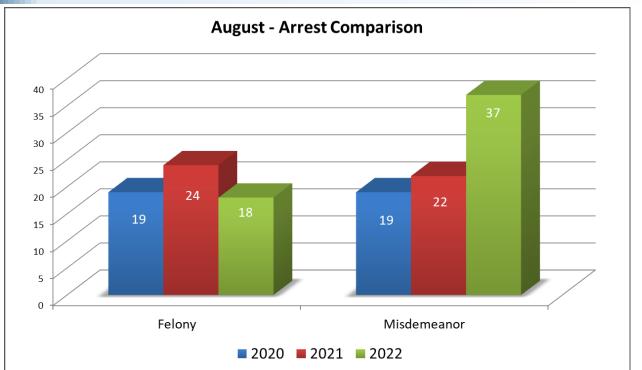

## ARRESTS

|                      | August<br>2020 | August<br>2021 | Percent<br>of Change<br>20/21 | August<br>2022 | Percent<br>of Change<br>21/22 |  |  |  |  |  |
|----------------------|----------------|----------------|-------------------------------|----------------|-------------------------------|--|--|--|--|--|
| Arrests              |                |                |                               |                |                               |  |  |  |  |  |
| Felony               | 19             | 24             | 26%                           | 18             | -25%                          |  |  |  |  |  |
| Health & Safety Code | 2              | 1              |                               | 0              | -100%                         |  |  |  |  |  |
| Penal Code           | 15             | 22             |                               | 17             | -23%                          |  |  |  |  |  |
| Vehicle Code         | 2              | 1              |                               | 1              | 0%                            |  |  |  |  |  |
| Misdemeanor          | 19             | 22             | 16%                           | 37             | <mark>68</mark> %             |  |  |  |  |  |
| Health & Safety Code | 5              | 5              | 0%                            | 15             | 200%                          |  |  |  |  |  |
| Penal Code           | 9              | 13             | 44%                           | 15             | 15%                           |  |  |  |  |  |
| Vehicle Code         | 5              | 4              | -20%                          | 7              | 75%                           |  |  |  |  |  |