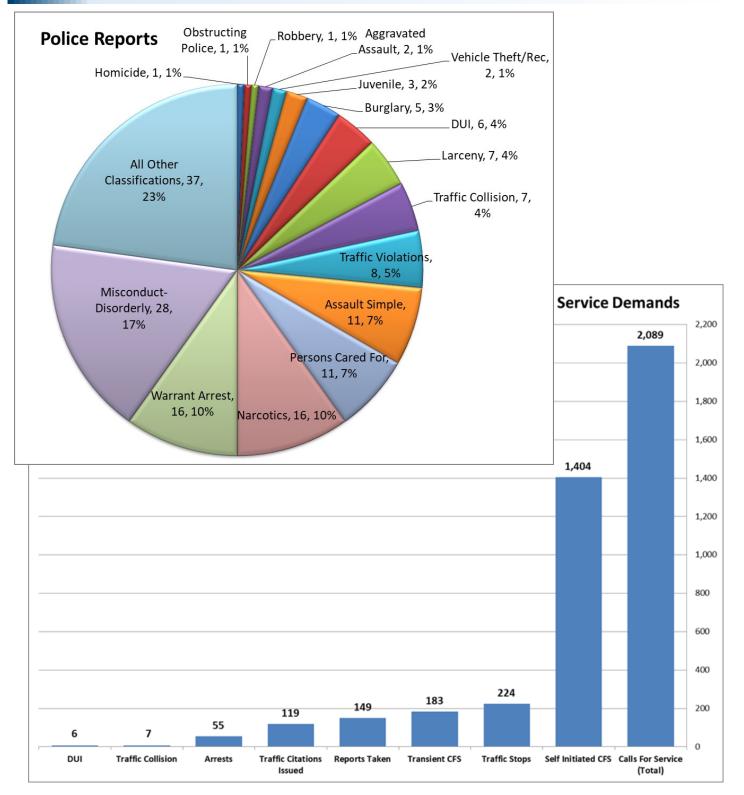

#### POLICE REPORTS AND SERVICE DEMANDS

CITY OF

OLD HANGTOWN EST. 1854

OLIC

\*

PLACERVILL

## PART ONE CRIMES (UCR)

| 2022         | Jan | Feb | Mar | Apr | May | Jun | Jul | Aug | Sep | Oct | Νον | Dec | YTD<br>2022 |
|--------------|-----|-----|-----|-----|-----|-----|-----|-----|-----|-----|-----|-----|-------------|
| Homicide     | 0   | 0   | 0   | 0   | 0   | 0   | 0   | 1   |     |     |     |     | 1           |
| Rape         | 0   | 1   | 0   | 2   | 0   | 0   | 0   | 0   |     |     |     |     | 3           |
| Robbery      | 2   | 0   | 0   | 2   | 0   | 0   | 0   | 1   |     |     |     |     | 5           |
| Agg. Assault | 2   | 4   | 2   | 2   | 1   | 2   | 1   | 2   |     |     |     |     | 16          |
| Burglary     | 0   | 2   | 4   | 8   | 1   | 1   | 4   | 5   |     |     |     |     | 25          |
| Larceny      | 16  | 11  | 8   | 12  | 12  | 11  | 12  | 7   |     |     |     |     | 89          |
| Veh. Theft   | 1   | 1   | 4   | 3   | 3   | 5   | 5   | 2   |     |     |     |     | 24          |
| Arson        | 0   | 0   | 0   | 0   | 0   | 0   | 1   | 0   |     |     |     |     | 1           |
| TOTAL        | 21  | 19  | 18  | 29  | 17  | 19  | 23  | 18  | 0   | 0   | 0   | 0   | 164         |

## TRAFFIC

|                   | August<br>2020 | August<br>2021 | Percent<br>of Change<br>20/21 | August<br>2022 | Percent<br>of Change<br>21/22 |  |  |  |
|-------------------|----------------|----------------|-------------------------------|----------------|-------------------------------|--|--|--|
| Traffic           |                |                |                               |                |                               |  |  |  |
| Citations         | 123            | 68             | -45%                          | 119            | 75%                           |  |  |  |
| Traffic Stops     | 217            | 117            | -46%                          | 224            | 91%                           |  |  |  |
| DUI               | 6              | 5              | -17%                          | 6              | 20%                           |  |  |  |
| Traffic Collision | 10             | 9              | -10%                          | 7              | -22%                          |  |  |  |

### DISPATCH

|                         | August<br>2020 | August<br>2021 | Percent<br>of Change<br>20/21 | August<br>2022 | Percent<br>of Change<br>21/22 |  |  |  |  |
|-------------------------|----------------|----------------|-------------------------------|----------------|-------------------------------|--|--|--|--|
| Dispatch                |                |                |                               |                |                               |  |  |  |  |
| Calls for Service (CFS) | 1,981          | 1,958          | -1%                           | 2,089          | 7%                            |  |  |  |  |
| Transient Related       | 174            | 133            | -24%                          | 183            | 38%                           |  |  |  |  |
| CFS Average 24 hr.      | 65             | 65             | 0%                            | 69             | 6%                            |  |  |  |  |
| Priority 1              |                |                |                               |                |                               |  |  |  |  |
| Response Time           | 4:11           | 4:25           | 0:14                          | 4:11           | 0:14                          |  |  |  |  |

#### REPORTS

|                 | August<br>2020 | August<br>2021 | Percent<br>of Change<br>20/21 | August<br>2022 | Percent<br>of Change<br>21/22 |  |  |  |
|-----------------|----------------|----------------|-------------------------------|----------------|-------------------------------|--|--|--|
| Reports         |                |                |                               |                |                               |  |  |  |
| General Crime   | 141            | 160            | 13%                           | 149            | -7%                           |  |  |  |
| 5150 W.I.       | 12             | 13             | 8%                            | 9              | -31%                          |  |  |  |
| Field Interview | 5              | 8              | 60%                           | 9              | 13%                           |  |  |  |